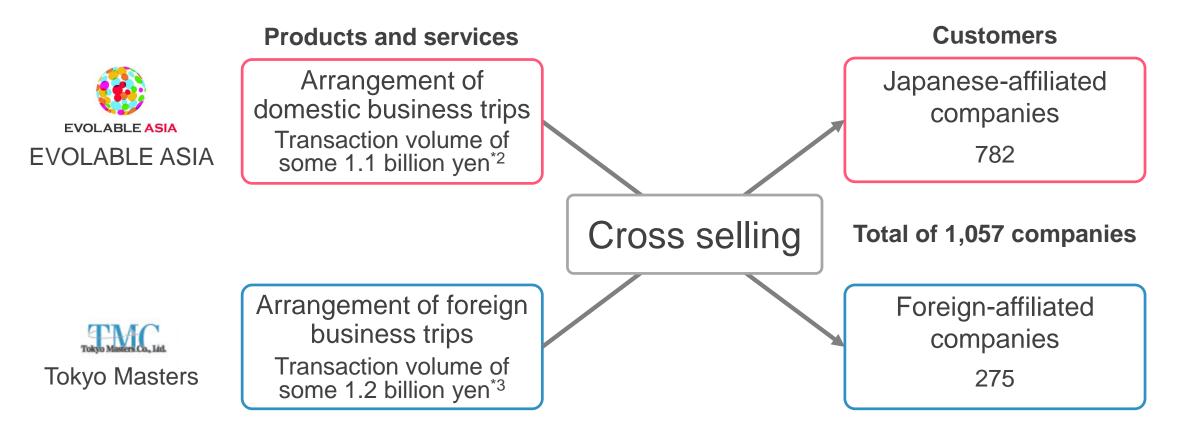

#### Acquisition of Tokyo Masters Co., Ltd., a company with an advantage in overseas BTM<sup>\*1</sup>, as a subsidiary

~ Aim to achieve a transaction volume of 10 billion yen in the BTM business ~

\*1: Abbreviation for Business Travel Management. \* 2: Securities Report for Fiscal Year Ended September 2016 \* 3: Fiscal period ended January 2017 (before audit)

#### Smooth growth as a stock business

Copyright © Evolable Asia Corp. All Rights Reserved.