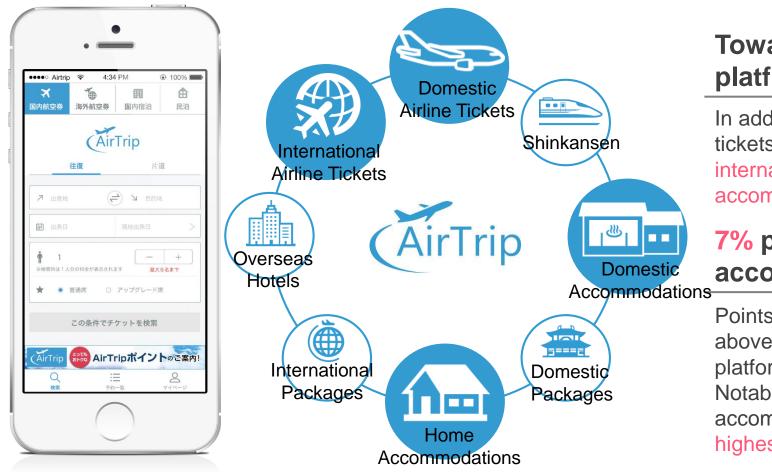

### **Growth Strategies and Topics**

Commencement of the sale of domestic accommodations, international airline tickets, and private home accommodations via app ~ AirTrip points are now interchangeable among four different services ~

# Toward a comprehensive travel platform

In addition to the existing service of domestic airline tickets, the sale of domestic accommodations, international airline tickets, and private home accommodations commenced via the AirTrip app.

# 7% point return when using domestic accommodations

Points are now interchangeable after integrating the above products and services into the AirTrip platform.

Notably, the point return rate for domestic accommodation reservations is 7%, which is the highest level in the industry.