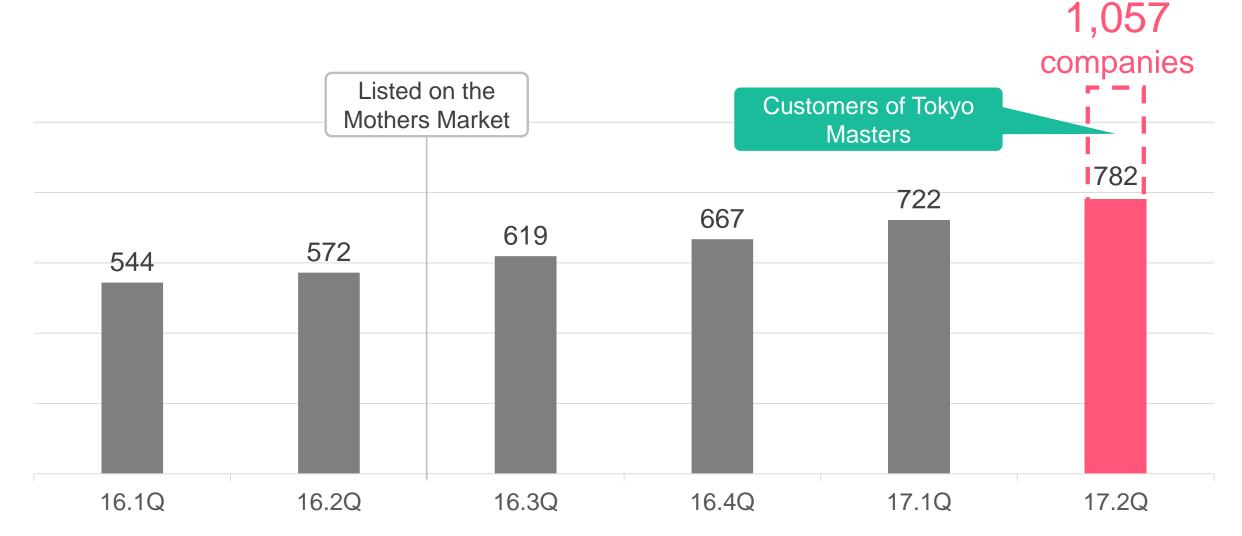

#### Acquisition of Tokyo Masters Co., Ltd., a company with an advantage in overseas BTM<sup>\*1</sup>, as a subsidiary

~ Aim to achieve a transaction volume of 10 billion yen in the BTM business ~

\*1: Abbreviation for Business Travel Management. \* 2: Securities Report for Fiscal Year Ended September 2016 \* 3: Fiscal period ended January 2017 (before audit)

#### Smooth growth as a stock business

Copyright © Evolable Asia Corp. All Rights Reserved.