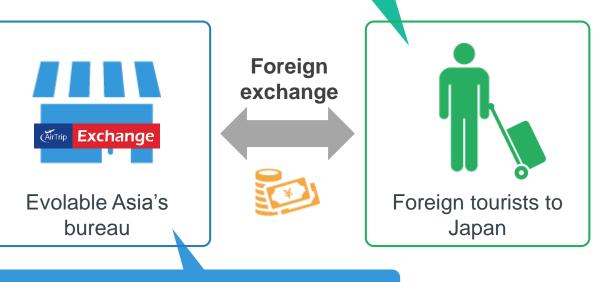

#### Okinawa branch has opened and Shinjuku branch will open soon

Needs for foreign<br/>exchangeAccessibility from tourist sitesBusiness hours of financial institutions

#### **AEON Naha Shopping Center Branch**

Okinawa is a region with high demand for foreign exchange due to a number of US military bases in addition to numerous visitors from Asian countries.

Evolable Asia's foreign currency exchange bureau deals with 12 currencies, including major currencies, and further seeks convenience by properly understanding the needs of each location and dealing with a wide variety of foreign currencies brought in by foreigners.