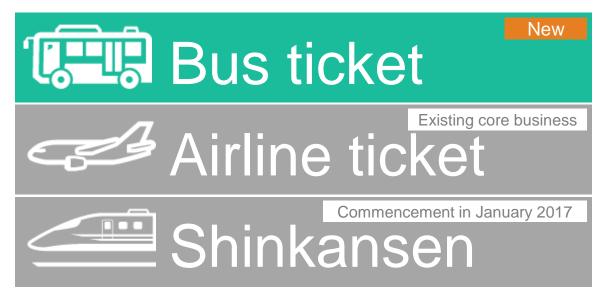

# Agreement to acquire the major bus ticket booking website business from Willgate, Inc.

#### New entry into bus ticket booking business

Acquired Bus sagasu, a major bus ticket booking website business, from Willgate,Inc.

Further improve user convenience by offering a bus ticket booking system as an additional means of transportation other than the airline and Shinkansen tickets traditionally provided.