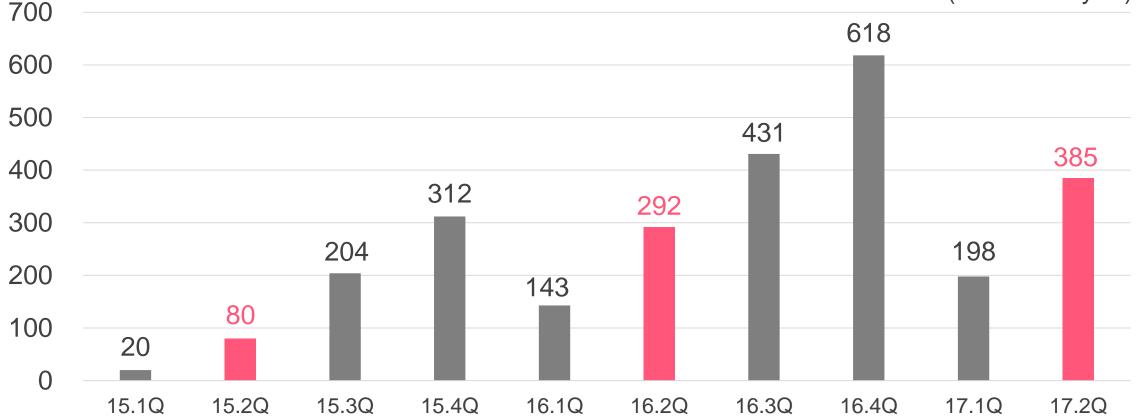

#### Record high 1st half consolidated operating income, up 32% year on year

(millions of yen)

# Handling volume, net sales, and operating profit all reached record highs for a 1st half.

(millions of yen)

|                     | 16.2Q  |            | 17.    | VoV Change |            |
|---------------------|--------|------------|--------|------------|------------|
|                     | Amount | % to Sales | Amount | % to Sales | YoY Change |
| Handling Volume     | 11,845 | _          | 15,794 | _          | 133.3%     |
| Net Sales           | 1,741  | 100.0%     | 2,498  | 100.0%     | 143.7%     |
| Gross Profit        | 1,412  | 81.1%      | 2,101  | 84.1%      | 148.7%     |
| Operating<br>Income | 292    | 16.7%      | 385    | 15.4%      | 132.1%     |
| Ordinary Income     | 265    | 15.2%      | 359    | 14.3%      | 135.1%     |
| Profit              | 159    | 9.1%       | 248    | 9.9%       | 155.4%     |