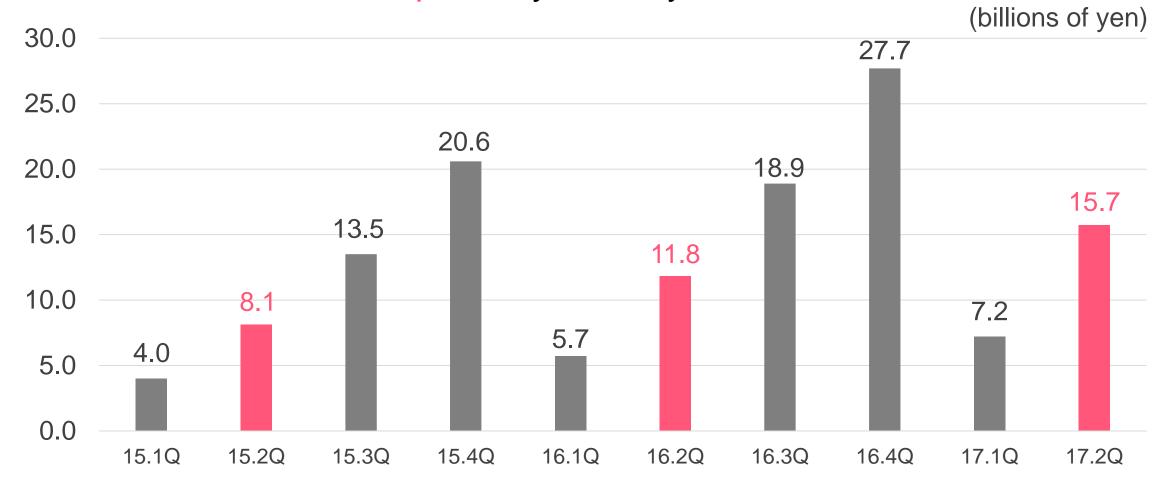

#### Record high 1st half consolidated transaction volume, up 33% year on year

# Handling volume, net sales, and operating profit all reached record highs for a 1st half.

(millions of yen)

|                     | 16.2Q  |            | 17.    | VoV Change |            |
|---------------------|--------|------------|--------|------------|------------|
|                     | Amount | % to Sales | Amount | % to Sales | YoY Change |
| Handling Volume     | 11,845 | _          | 15,794 | _          | 133.3%     |
| Net Sales           | 1,741  | 100.0%     | 2,498  | 100.0%     | 143.7%     |
| Gross Profit        | 1,412  | 81.1%      | 2,101  | 84.1%      | 148.7%     |
| Operating<br>Income | 292    | 16.7%      | 385    | 15.4%      | 132.1%     |
| Ordinary Income     | 265    | 15.2%      | 359    | 14.3%      | 135.1%     |
| Profit              | 159    | 9.1%       | 248    | 9.9%       | 155.4%     |