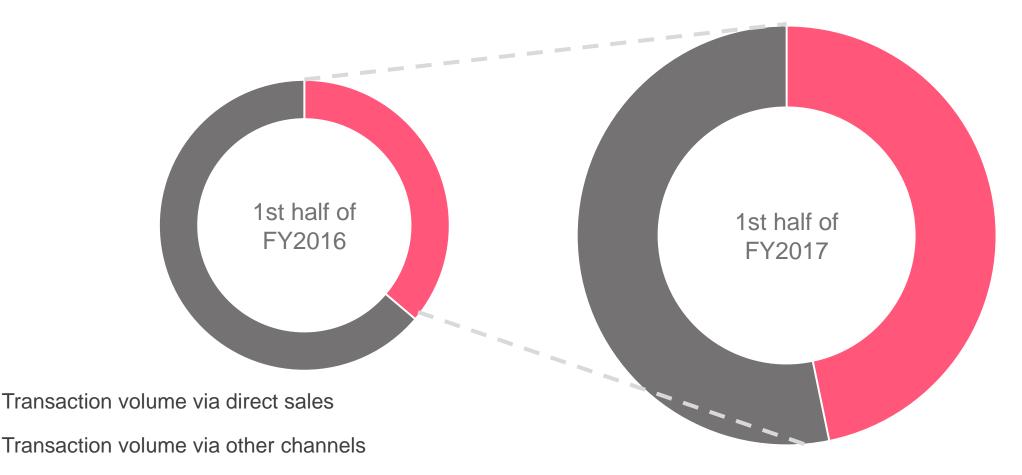

ics**



Commencement of the sale of domestic accommodations, international airline tickets, and private home accommodations via app ~ AirTrip points are now interchangeable among four different services ~



# Toward a comprehensive travel platform

In addition to the existing service of domestic airline tickets, the sale of domestic accommodations, international airline tickets, and private home accommodations commenced via the AirTrip app.

# 7% point return when using domestic accommodations

Points are now interchangeable after integrating the above products and services into the AirTrip platform.

Notably, the point return rate for domestic accommodation reservations is 7%, which is the highest level in the industry.

#### Transaction volume led by direct sales up 172% year on year





# Expansion of partnership with major travel websites for the sale of domestic airline tickets





#### Acquisition of Tokyo Masters Co., Ltd., a company with an advantage in overseas BTM<sup>\*1</sup>, as a subsidiary

~ Aim to achieve a transaction volume of 10 billion yen in the BTM business ~



\*1: Abbreviation for Business Travel Management. \* 2: Securities Report for Fiscal Year Ended September 2016 \* 3: Fiscal period ended January 2017 (before audit)

#### Smooth growth as a stock business





Copyright © Evolable Asia Corp. All Rights Reserved.

#### Grand opening after the addition of 10 LCCs



Collective search for the lowest-priced international airline tickets

#### **Commence the sale of airline tickets of LCCs**

10 LCCs with flights arriving at and departing from