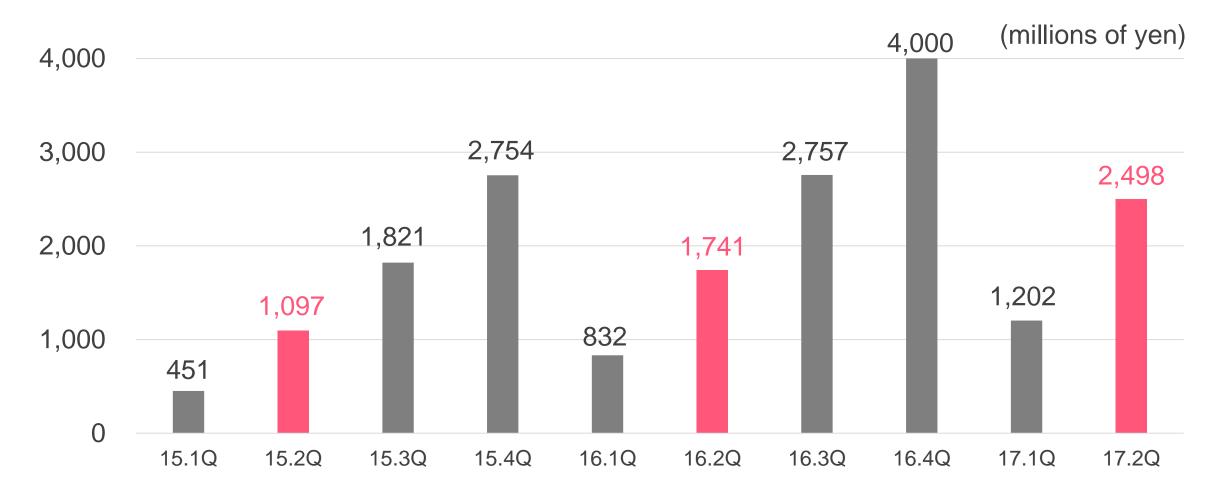

#### Record high 1st half consolidated net sales, up 43% year on year

# Handling volume, net sales, and operating profit all reached record highs for a 1st half.

(millions of yen)

|                     | 16.2Q  |            | 17.    | VoV Change |            |
|---------------------|--------|------------|--------|------------|------------|
|                     | Amount | % to Sales | Amount | % to Sales | YoY Change |
| Handling Volume     | 11,845 | _          | 15,794 | _          | 133.3%     |
| Net Sales           | 1,741  | 100.0%     | 2,498  | 100.0%     | 143.7%     |
| Gross Profit        | 1,412  | 81.1%      | 2,101  | 84.1%      | 148.7%     |
| Operating<br>Income | 292    | 16.7%      | 385    | 15.4%      | 132.1%     |
| Ordinary Income     | 265    | 15.2%      | 359    | 14.3%      | 135.1%     |
| Profit              | 159    | 9.1%       | 248    | 9.9%       | 155.4%     |